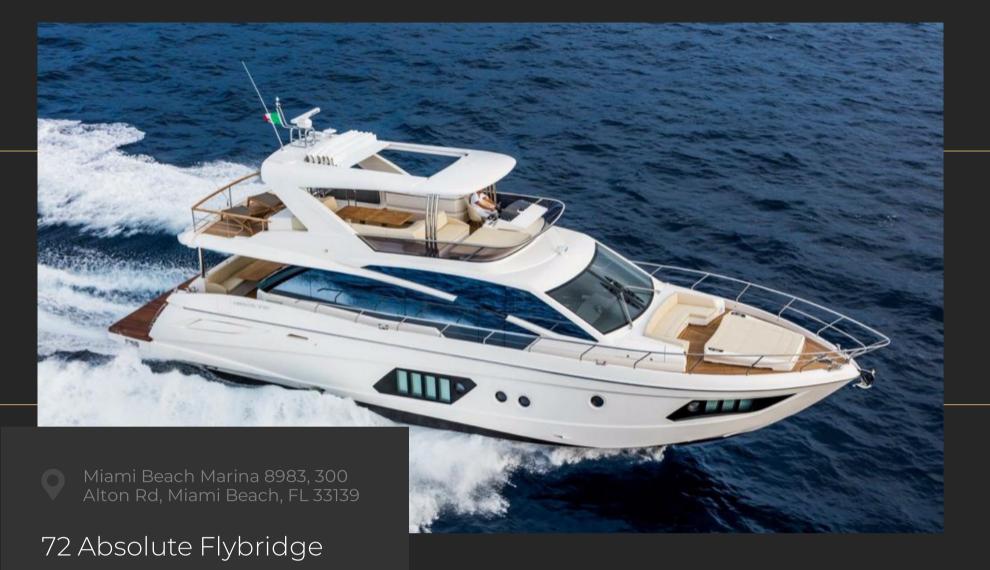

## 72 ABSOLUTE FLYBRIDGE

Whether you are vacationing to the Bahamas, the coastline of Chesapeake, or simply cruising the Florida coastline, the 72' Absolute delivers on all fronts. The Yacht will accommodate a large family with her 4 stateroom / 3 head layout, as well as private crew quarters for 2 with full access to the spacious engine room. She is one of only two 72 Flys built with a custom light wood interior. Built much thicker than most of the Euro competition, this Absolute will impress with sturdiness, handling, and the ability to take on rough seas.