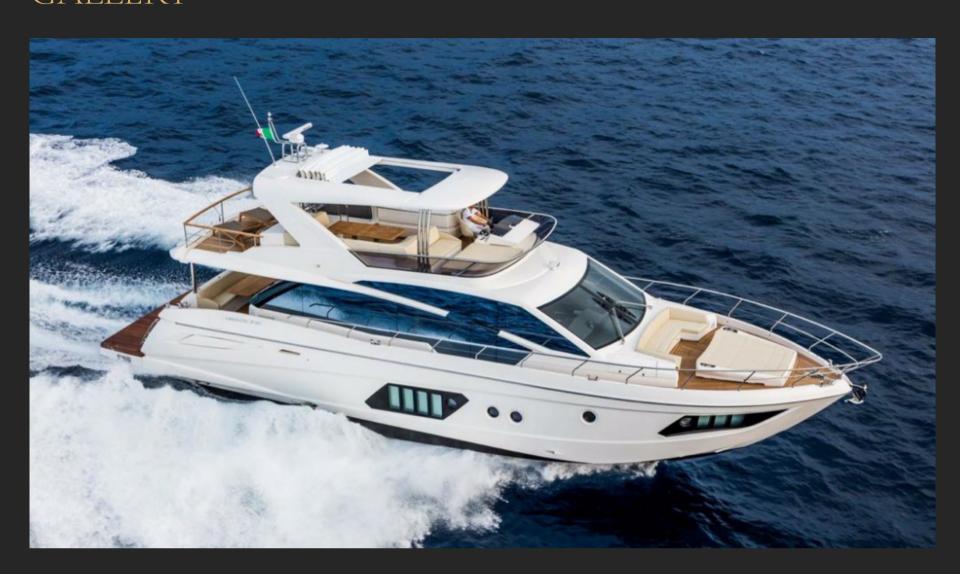

peake, or simply cruising the Florida coastline, the 72' Absolute delivers on all fronts. The Yacht will accommodate a large family with her 4 stateroom / 3 head layout, as well as private crew quarters for 2 with full access to the spacious engine room. She is one of only two 72 Flys built with a custom light wood interior. Built much thicker than most of the Euro competition, this Absolute will impress with sturdiness, handling, and the ability to take on rough seas.

| TIME:   | RETAIL | MEMBER |
|---------|--------|--------|
| 4 Hours | \$7000 | \$6500 |
| 8 Hours | \$8000 | \$7500 |

### FEATURES & OPTIONS

#### Features

Features

Brand: Absolute

Length: 72 ft

Guests: 12

Cabins: 4

Beds: 8

Bathrooms: 4

Crew: 2

### Options

Jet Ski

Snorkeling gear Floating Island



# GALLERY



















### TERMS AND CONDITIONS:

All charters must adhere to the maximum passenger allowance which differs on each yacht set by USCG

Full day charter is 8 hours

100% drug free/smoke free boat; however some boats allow cigarette smoking on the aft deck.

All boats come with captain and insurance is included.

Fuel is included for local idle/trolling speed around local areas. For high speed cruising fuel is charged extra We love animals and would feel terrible if they get seasick, so as a general rule no pets allowed.