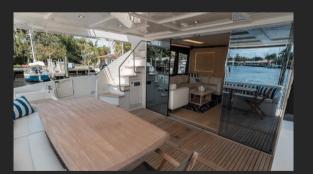

mply cruising the Florida coastline, the 72' Absolute delivers on all fronts. The Yacht will accommodate a large family with her 4 stateroom / 3 head layout, as well as private crew quarters for 2 with full access to the spacious engine room. She is one of only two 72 Flys built with a custom light wood interior. Built much thicker than most of the Euro competition, this Absolute will impress with sturdiness, handling, and the ability to take on rough seas.

| TIME:   | RETAIL | MEMBER |
|---------|--------|--------|
| 4 Hours | \$7000 | \$6500 |
| 8 Hours | \$8000 | \$7500 |

### FEATURES & OPTIONS

#### Features

Features

Brand: Absolute

Length: 72 ft

Guests: 12

Cabins: 4

Beds: 8

Bathrooms: 4

Crew: 2

### Options

Jet Ski

Snorkeling gear Floating Island



# GALLERY



















### TERMS AND CONDITIONS:

All charters must adhere to the maximum passenger allowance which differs on each yacht set by USCG

Full day charter is 8 hours

100% drug free/smoke free boat; however some boats allow cigarette smoking on the aft deck.

All boats come with captain and insurance is included.

Fuel is included for local idle/trolling speed around local areas. For high speed cruising fuel is charged extra We love animals and would feel terrible if they get seasick, so as a general rule no pets allowed.