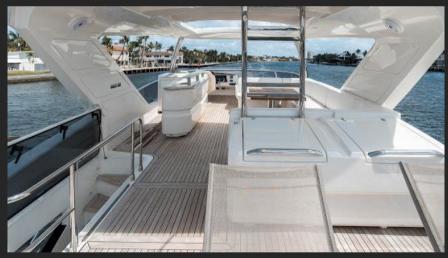

ake, or simply cruising the Florida coastline, the 72' Absolute delivers on all fronts. The Yacht will accommodate a large family with her 4 stateroom / 3 head layout, as well as private crew quarters for 2 with full access to the spacious engine room. She is one of only two 72 Flys built with a custom light wood interior. Built much thicker than most of the Euro competition, this Absolute will impress with sturdiness, handling, and the ability to take on rough seas.

| TIME:   | RETAIL | MEMBER |
|---------|--------|--------|
| 4 Hours | \$7000 | \$6500 |
| 8 Hours | \$8000 | \$7500 |

### FEATURES & OPTIONS

#### Features

Features

Brand: Absolute

Length: 72 ft

Guests: 12

Cabins: 4

Beds: 8

Bathrooms: 4

Crew: 2

### Options

Jet Ski

Snorkeling gear Floating Island



# GALLERY



















### TERMS AND CONDITIONS:

All charters must adhere to the maximum passenger allowance which differs on each yacht set by USCG

Full day charter is 8 hours

100% drug free/smoke free boat; however some boats allow cigarette smoking on the aft deck.

All boats come with captain and insurance is included.

Fuel is included for local idle/trolling speed around local areas. For high speed cruising fuel is charged extra We love animals and would feel terrible if they get seasick, so as a general rule no pets allowed.